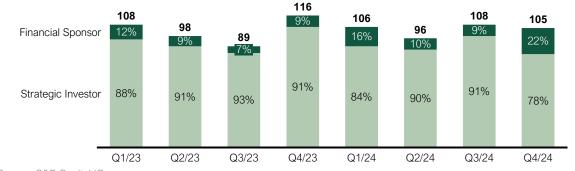

#### BASE- & PETROCHEMICALS M&A DEAL ANALYSIS<sup>1</sup>

Market strongly driven by Asia. Financial sponsors recovered in Q4 2024 driven by improved financing conditions.

#### Deal Volume by Investor Type

#### Deal count by Investor Type

Announced transaction with identified investors.

Data Source: S&P Capital IQ.

1) Announced transactions. Implied M&A Enterprise Value / LTM EBITDA of announced transactions with disclosed multiple.