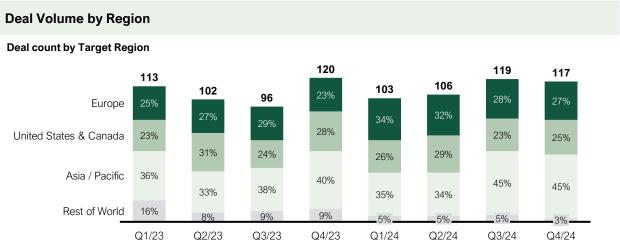

#### BASE- & PETROCHEMICALS M&A DEAL ANALYSIS<sup>1</sup>

Market strongly driven by Asia. Financial sponsors recovered in Q4 2024 driven by improved financing conditions.

#### Deal Volume by Investor Type

#### Deal count by Investor Type

Announced transaction with identified investors.

Data Source: S&P Capital IQ.

1) Announced transactions. Implied M&A Enterprise Value / LTM EBITDA of announced transactions with disclosed multiple.