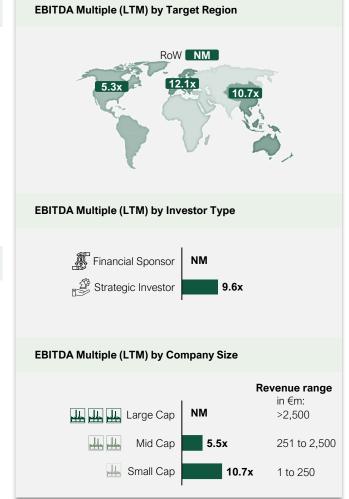

#### BASE- & PETROCHEMICALS M&A DEAL ANALYSIS<sup>1</sup>

Market strongly driven by Asia. Financial sponsors recovered in Q4 2024 driven by improved financing conditions.

#### Deal count by Investor Type

Announced transaction with identified investors.

Data Source: S&P Capital IQ.

1) Announced transactions. Implied M&A Enterprise Value / LTM EBITDA of announced transactions with disclosed multiple.