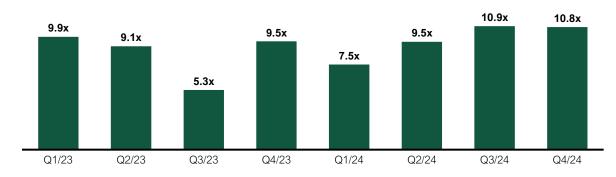

#### BASE- & PETROCHEMICALS M&A DEAL ANALYSIS<sup>1</sup>

Market strongly driven by Asia. Financial sponsors recovered in Q4 2024 driven by improved financing conditions.

#### Median multiples of comparable listed companies over time