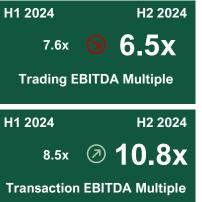

#### H2 2024 Deal activity

| 236<br>Deals                                                                               | Deal volume has increased compared<br>to H1 2024. Strategics continue to look<br>for consolidate the market and drive<br>deal activity.                                                                                                  |  |  |  |  |
|--------------------------------------------------------------------------------------------|------------------------------------------------------------------------------------------------------------------------------------------------------------------------------------------------------------------------------------------|--|--|--|--|
| <b>€31.3bn</b><br>Deal value                                                               | Deal value is up significantly in H2<br>2024, lead by the Asian market with<br>multiple large transactions in Q3. Stable<br>overall M&A environment, despite<br>consistently high interest rates and<br>ongoing supply-chain challenges. |  |  |  |  |
| Valuations                                                                                 |                                                                                                                                                                                                                                          |  |  |  |  |
| EBITDA trading multiples decreas<br>compared to H1 mainly due to ma<br>economic sentiment. |                                                                                                                                                                                                                                          |  |  |  |  |
| The modian of the transaction mu                                                           | H1 2024 H2 2024                                                                                                                                                                                                                          |  |  |  |  |

The median of the transaction multiples at 10.8x, significantly higher in H2 2024, possibly due to Asian outliers.