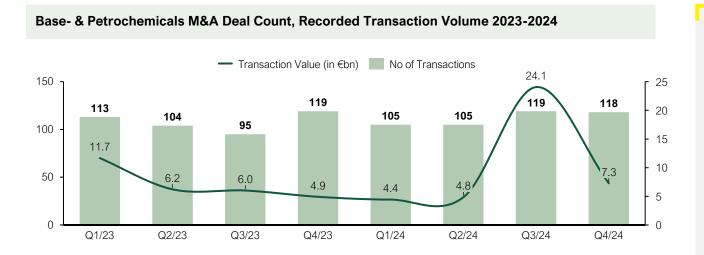

#### Base- & Petrochemicals M&A Transaction Multiples 2023-2024

Implied Transaction Enterprise Value / EBITDA of announced transactions with disclosed multiple.

Data Source: S&P Capital IQ.

"Volatility in this cluster of the chemical industry fell slightly throughout the year. Consequently, global deal activities increased with focus on carve-outs and medium-sized transactions driven by consolidation"

Data Source: S&P Capital IQ.